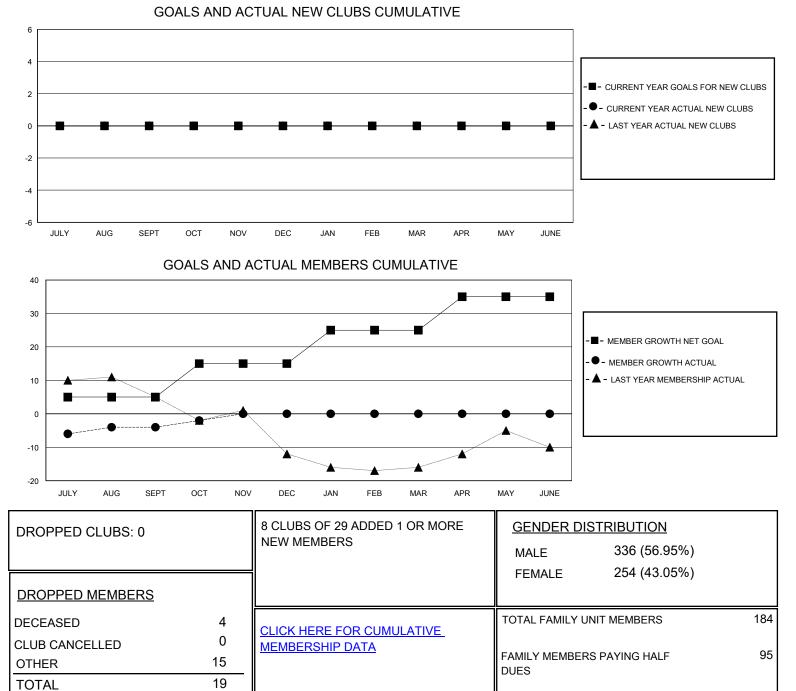

## MONTHLY MEMBERSHIP PROGRESS REPORT

District 36 E

Results as of: 10/31/2023

| GMT:                  | LOCATION OREGON |           |               |                       |                         |                         | GMT CA                                             |
|-----------------------|-----------------|-----------|---------------|-----------------------|-------------------------|-------------------------|----------------------------------------------------|
| Clubs                 |                 |           |               | Members               |                         |                         |                                                    |
| RESULTS FOR 2023-2024 |                 |           |               | RESULTS FOR 2023-2024 |                         |                         |                                                    |
| QUARTER               | NEW CLUB GOAL   | NEW CLUBS | DROPPED CLUBS | QUARTER               | MBER GROWTH NET<br>GOAL | MEMBER GROWTH<br>ACTUAL | DROPPED<br>MEMBERS ACTUAL<br>(including transfers) |
| JULY/AUG/SEPT         | 0               | 0         | 0             | JULY/AUG/SEPT         | 5                       | 10                      | 13                                                 |
| OCT/NOV/DEC           | 0               | 0         | 0             | OCT/NOV/DEC           | 10                      | 8                       | 6                                                  |
| JAN/FEB/MAR           | 0               | 0         | 0             | JAN/FEB/MAR           | 10                      | 0                       | 0                                                  |
| APR/MAY/JUNE          | 0               | 0         | 0             | APR/MAY/JUNE          | 10                      | 0                       | 0                                                  |